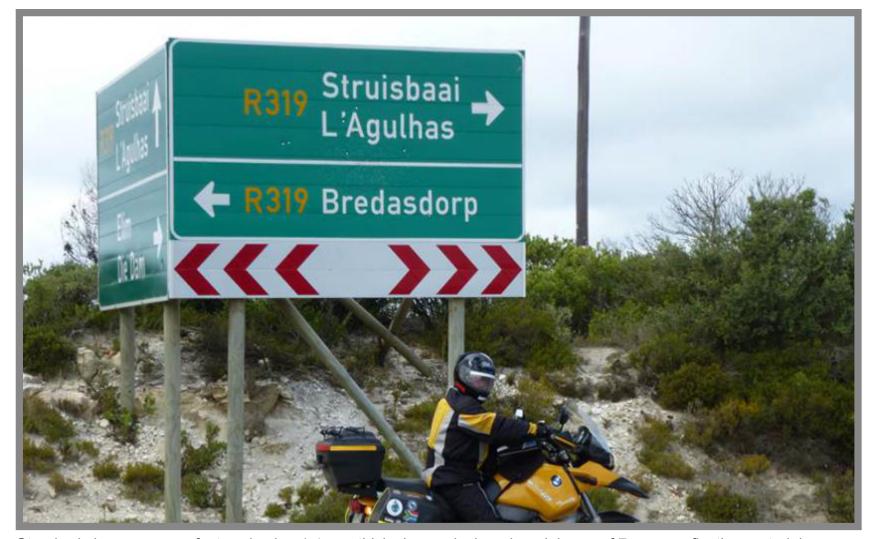

Est 1996
Cowan Signs Midrand |
Unit-1 Block-C Upper Level | Gallagher Corner
Richards Drive | South Africa |
PO Box 1294 | Halfway House | 1685
www.cowansigns.co.za | tel - 27.11.805-2913

Standard signs are manufactured using 1.4 mm thick chromodeck and a minimum of 7 - year reflective material. All signs conforms to the SADC Manual as well as to the COLTO standards and SABS 1519. We have brochures available.

We supply: Regulatory signs - Warning signs - Information signs - G Series - Guidance Signs - Tourism Signs Route Markers - Symbolic Signs - Accessories - Steel Products

Est 1996

Cowan Signs Midrand |

Unit-1 Block-C Upper Level | Gallagher Corner
Richards Drive | South Africa |