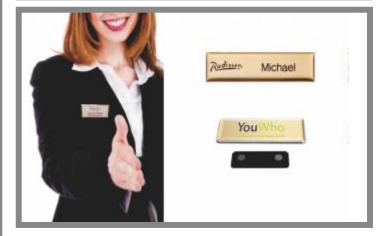

### Namebadges

We can provide you with a large selection of different types of magnetic name badges – from classic engraved brass logo name badges to "cheapie" lapel pins – and everything in between! Tell us what you need and we will produce it, or give you expert advice!