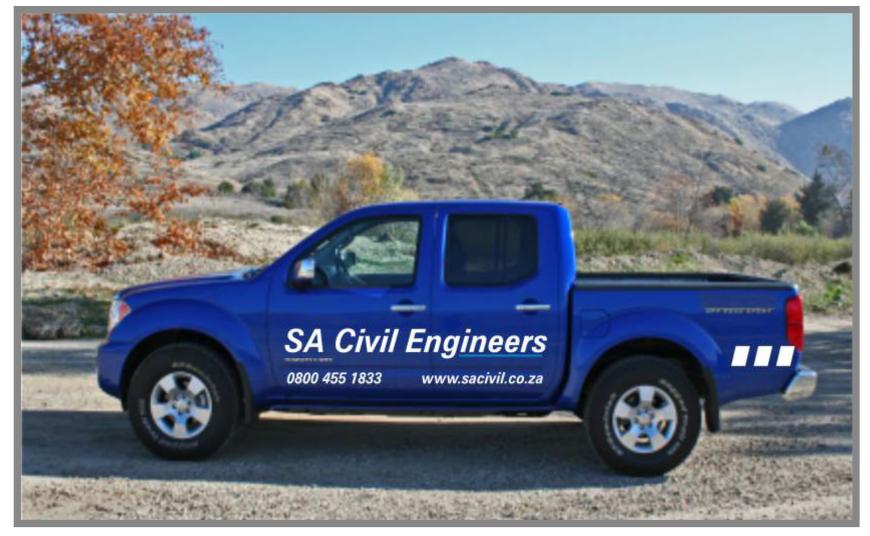

Est 1996

Cowan Signs Midrand |
Init-1 Block-C Upper Level | Gallagher Corner
Richards Drive | South Africa |
PO Box 1294 | Halfway House | 1685
www.cowansiens.co.za | tel - 27.11.805-2913

Vehicle branding is a mobile billboard. This is a cheap way to ensure your product gets the highest amount of exposure. Your information will be seen every day. We have a large range of vehicle decals from full digital wraps, basic 2 door and tailgate designs, or Magnetics. We brand everything from bukkies to buses even helicopters and planes. We supply clients like BMW On Call, Land Rover Assist, Security response vehicles, trailers, horse boxes just about anything...