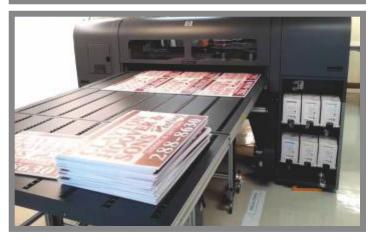

Est 1996

Cowan Signs Midrand |

Unit-1 Block-C Upper Level | Gallagher Corner
Richards Drive | South Africa |

PO Box 1294 | Halfway House | 1685

WWW.COWANIERS. CO. 11 | 77.11.805.-2013

Brilliant colour printing ideal for enlargements of fine art, photography, or mural - size graphics, including ability to reproduce photographic quality. We can print on vinyl, PVC banner material, contra-vision (perforated vinyl to see through from inside), poster paper. We can print customised small stickers, license disks, full colour banners, full vehicle wraps, building decals, high quality posters, magnetic etc...

All printing is UV coated so no fading will occur. We have a high specialised application team who does country wide application on all full colour printing. From building walls to aeroplanes.

Est 1996