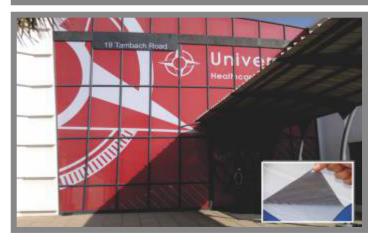

Cowan Signs Midrand |

Unit-1 Block-C Upper Level | Gallagher Corner
Richards Drive | South Africa |

PO Box 1294 | Halfway House | 1685

WWW.WAYANGERISHES. CAPE | 12-17.11.805-291

The most common material that we use for outdoor signage is Chromadek Steel which is mounted on a square tube frame. We supply a full in-house Chromadek Sign printing solution with lamination. Be noticed by all passing traffic and potential customers. Poles, frames and installation.

The structure of Chromadek signs is guaranteed for 5 years. As for full colour digital signage board printing on Chromadek, the printing will start to fade after 24 - 36 months. Chromadek signs that were made with the highest quality cast vinyl will last up to 10 years. It is statistically proven that the average business in South Africa changes information such as its name, physical address, postal address and telephone numbers every 20 months, so it is not advised to consider the most expensive option. We manufacture all Chromadek Signs. Signs with framework or just chromadek boards.