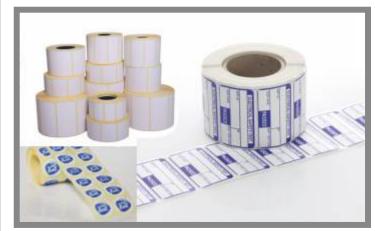

#### Labels

Cowan Signs offers a wide variety of stock and custom label products that yield greater efficiency throughout the workplace. From applications like standard address labels to complex, custom designed solutions such as an integrated label / form, we will work with you to manufacture a product that achieves total satisfaction.