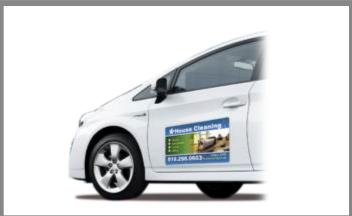

Est 1996

Cowan Signs Midrand |
Init-1 Block-C Upper Level | Gallagher Corner
Richards Drive | South Africa |
PO Box 1294 | Halfway House | 1685
www.cowansiens.co.za | tel - 27.11.805-2913

Vehicle branding is a mobile billboard. This is a cheap way to ensure your product gets the highest amount of exposure. Your information will be seen every day. We have a large range of vehicle decals from full digital wraps, basic 2 door and tailgate designs, or Magnetics. We brand everything from bukkies to buses even helicopters and planes. We supply clients like BMW On Call, Land Rover Assist, Security response vehicles, trailers, horse boxes just about anything...

#### Car Magnetics

"Make a powerful visual impression wherever you drive—without applying permanent graphics to your vehicle. With custom-made magnetic signs, you can showcase your company name and logo mile-after-mile. Vehicle magnetic are great for:Delivery vans and trucksPersonal service vehiclesCars that are used personally and professionallyTemporary and promotional uses"