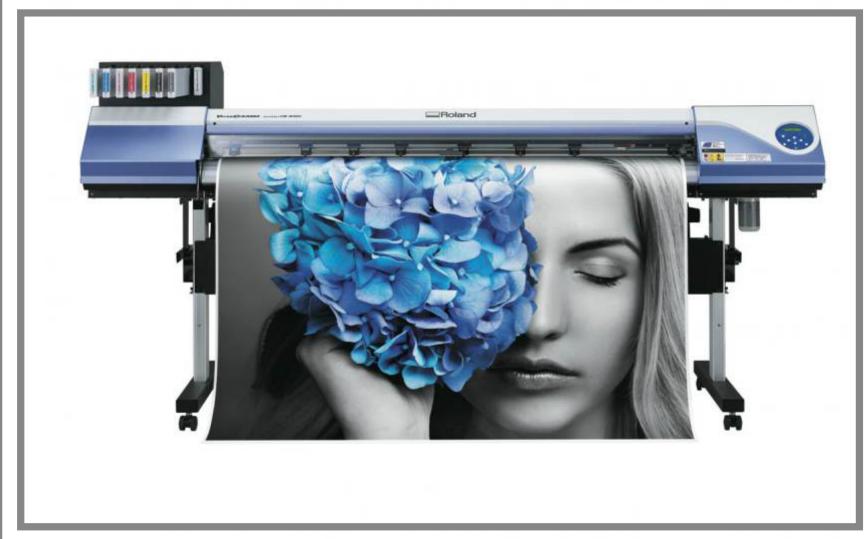

Est 1996

Cowan Signs Midrand |

Unit-1 Block-C Upper Level | Gallagher Corner
Richards Drive | South Africa |

PO Box 1294 | Halfway House | 1685

WWW.COWANIERS. CO. 11 | 77.11.805.-2013

Brilliant colour printing ideal for enlargements of fine art, photography, or mural - size graphics, including ability to reproduce photographic quality. We can print on vinyl, PVC banner material, contra-vision (perforated vinyl to see through from inside), poster paper. We can print customised small stickers, license disks, full colour banners, full vehicle wraps, building decals, high quality posters, magnetic etc...

All printing is UV coated so no fading will occur. We have a high specialised application team who does country wide application on all full colour printing. From building walls to aeroplanes.

Est 1996