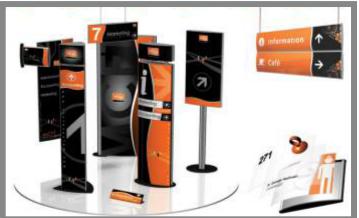

#### Vista Systems

Vista System directories are fast, easy and simple to assemble and install. No need for special tools. They accept numerous insert materials and are low in cost. Used in most Airports, Train Stations, Shopping Centres. Create signs with a modern curved shape, Fast delivery, Cost efficient! Wide range of applications that cover the entire signage project. Can be used with many kinds of signage methods such as: vinyl, & digital printing, etc. Easily update; low cost to update the information without the need of a professional on site Dismantles easily for efficient shipping.