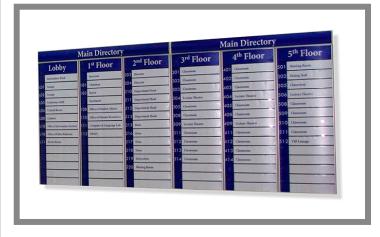

## Slatz Board Systems

We have done slatz systems for various hospitals, shopping centres and large corporates. This is very effective for navigation through large buildings. Easy to re-use individual slatz as info changes Cowan Signs is also a product supplier of all Vista Systems.