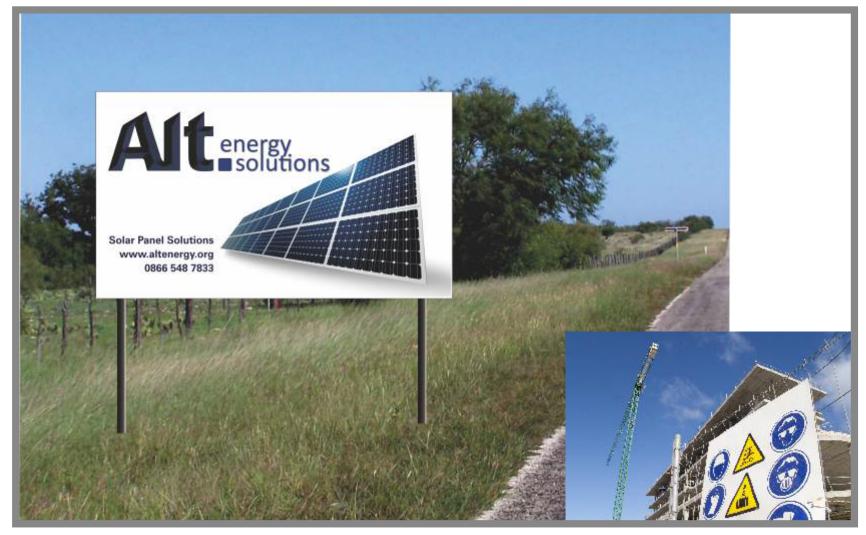

Est 1996
Cowan Signs Midrand |
Unit-1 Block-C Upper Level | Gallagher Corner
Richards Drive | South Africa |
PO Box 1294 | Halfway House | 1685
www.cowansigns.co.za | tel - 27.11.805-2913

Standard signs are manufactured using 1.4 mm thick chromodeck and a minimum of 7 - year reflective material. All signs conforms to the SADC Manual as well as to the COLTO standards and SABS 1519. We have brochures available.

We supply: Regulatory signs - Warning signs - Information signs - G Series - Guidance Signs - Tourism Signs Route Markers - Symbolic Signs - Accessories - Steel Products

Est 1996

Cowan Signs Midrand |

Unit-1 Block-C Upper Level | Gallagher Corner
Richards Drive | South Africa |

## Safety Signs

Health & Safety at work is the responsibility of all personnel within a working environment. The prevention of accident, injury or harm to an individual is the responsibility of managers, owners and/or occupiers. The provision of Health & Safety signing is vitally important to the process of ensuring that the individual is aware of the risks involved in a process and the measures to be taken to ensure safe working practices for all.