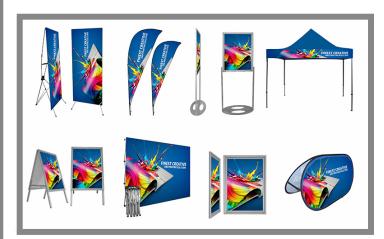

## **Promotional Signs**

We specialize in custom signs, banners and other promotional products.

Maximizing your visibility to potential clients will increase your sales and propel your business to the next level. We offer flag banners to draw attention to your business from the roadside. Custom printed flags, teardrop flags, sharkfin banners are full colour quality flags. We create custom roll up banners, banner walls at affordable prices. Polyester table covers which can create a professional appearance for businesses attending conferences or expos. Professional canopy tents for businesses that will draw people to your displays. All snapper frames available too.