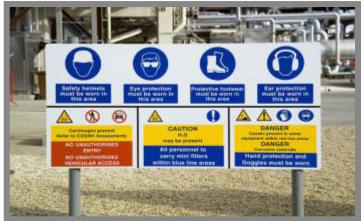

## Safety Signs

Health & Safety at work is the responsibility of all personnel within a working environment. The prevention of accident, injury or harm to an individual is the responsibility of managers, owners and/or occupiers. The provision of Health & Safety signing is vitally important to the process of ensuring that the individual is aware of the risks involved in a process and the measures to be taken to ensure safe working practices for all.