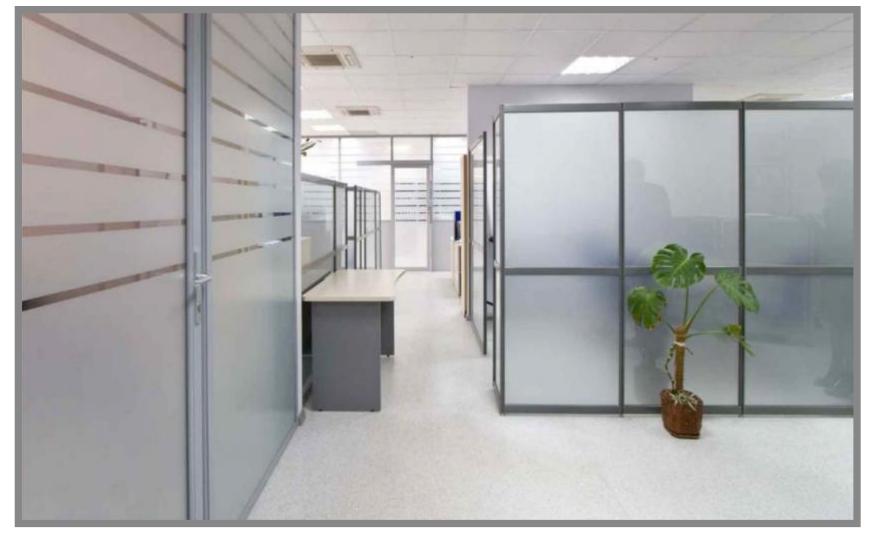

Est 1996

Cowan Signs Midrand |
Init-1 Block-C Upper Level | Gallagher Corner |
Richards Drive | South Africa |
PO Box 1294 | Halfway House | 1685
www.cowansiens.co.za | tel - 27.11.805-2913

Decorative sand blasted vinyl. We specialize in sandblast imitation vinyl onto a wide variety of items such as windows, mirrors, doors, office partitions, and much more! We also offer sandblasted vinyl onto larger architectural glass items such as shower doors, glass balustrades, decorative splash backs and designer mirrors with colour, bent glass fire screens and table-tops, as well as photographs sandblast vinyl onto glass, mirrors. Sandblast vinyl is a film that looks just like sandblasting! We apply the sandblast vinyl on-site. We have an in-house design service For all your personalised artwork requirements. Should you wish to match a pattern from another item such as a company logo, fabric, wallpaper, wrought iron or tiles, we can help you to incorporate that design into a sandblasted glass finish. We offer a design, manufacture and installation service.