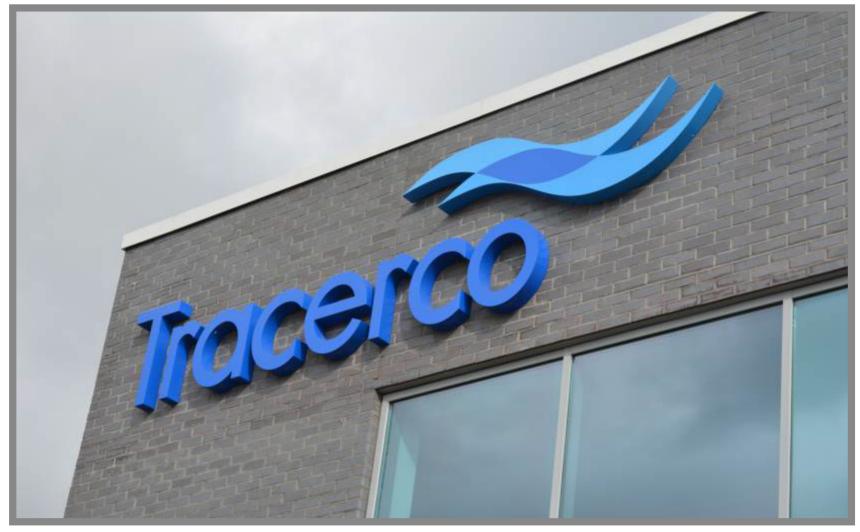

Fabricated letters are frequently used in shopping centres, the letters can be built to almost any depth and are often illuminated with LED'S internally and can generate many different lighting effects.

Est 1996

Cowan Signs Midrand |
Init-1 Block-C Upper Level | Gallagher Corner |
Richards Drive | South Africa |
PO Box 1294 | Halfway House | 1685
www.cowansiens.co.za | tel - 27.11.805-2913

Make your logo bigger than life and communicate the strength of your company with a Corporate Identity. Building signs and lobby displays are but a few opportunities to communicate your brand to the public. Make that communication special with a unique display of your logo. For Corporate Identity, Building, Architectural and Directional Signs - nothing makes you stand out better than our 3-Dimensional Signage. To truly get noticed and break through the signage clutter - nothing is as effective as dimensional signage. When you want to show your class, show your customers your style - nothing is as effective as dimensional signage. At Cowan Signs, we offer routed signs. Dimension 200 Routers are a versatile small footprint router designed for dimensional sign making and engraving applications. This is the ideal router to easily create all varieties of ADA and interior signage, yet quite capable of routing larger shapes for outdoor dimensional applications.