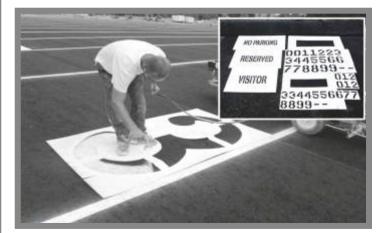

Est 1996
Cowan Signs Midrand |
Unit-1 Block-C Upper Level | Gallagher Corner
Richards Drive | South Africa |
PO Box 1294 | Halfway House | 1685
www.cowansigns.co.za | tel - 27.11.805-2913

Standard signs are manufactured using 1.4 mm thick chromodeck and a minimum of 7 - year reflective material. All signs conforms to the SADC Manual as well as to the COLTO standards and SABS 1519. We have brochures available.

We supply: Regulatory signs - Warning signs - Information signs - G Series - Guidance Signs - Tourism Signs Route Markers - Symbolic Signs - Accessories - Steel Products

Est 1996

Cowan Signs Midrand |

Unit-1 Block-C Upper Level | Gallagher Corner
Richards Drive | South Africa |